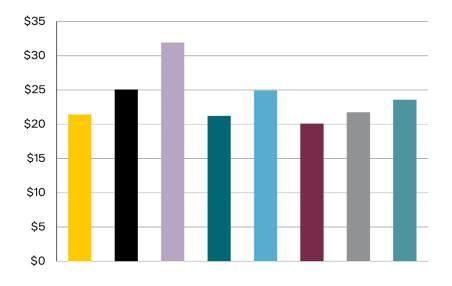

#### **Market Statistics**

| Submarket        | Total SF | Available % | Available SF | Avg PSF<br>Asking |
|------------------|----------|-------------|--------------|-------------------|
| Northwest        | 3.8M     | 5.3%        | 201.4K       | \$21.43           |
| North            | 2.4M     | 5.5%        | 132K         | \$25.06           |
| West I-287       | 9.9M     | 3.6%        | 356.4K       | \$31.91           |
| Northeast        | 553K     | 3.0%        | 16.6K        | \$21.21           |
| East I-287       | 3.1M     | 2.8%        | 86.8K        | \$24.93           |
| Southwest        | 9.4M     | 5.3%        | 498.2K       | \$20.07           |
| Southeast        | 9.8M     | 7.3%        | 715.4K       | \$21.75           |
| White Plains CBD | 511K     | 8.7%        | 44.4K        | \$23.58           |
| Total            | 39.4M    | 5.19%       | 2M           | \$23.74           |

#### **Average PSF Asking Rate**