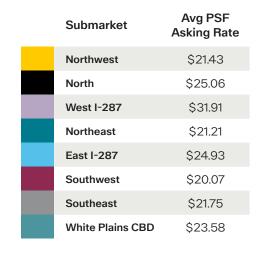

#### **Market Statistics**

| Submarket        | Total SF | Available % | Available SF | Avg PSF<br>Asking |
|------------------|----------|-------------|--------------|-------------------|
| Northwest        | 3.8M     | 5.3%        | 201.4K       | \$21.43           |
| North            | 2.4M     | 5.5%        | 132K         | \$25.06           |
| West I-287       | 9.9M     | 3.6%        | 356.4K       | \$31.91           |
| Northeast        | 553K     | 3.0%        | 16.6K        | \$21.21           |
| East I-287       | 3.1M     | 2.8%        | 86.8K        | \$24.93           |
| Southwest        | 9.4M     | 5.3%        | 498.2K       | \$20.07           |
| Southeast        | 9.8M     | 7.3%        | 715.4K       | \$21.75           |
| White Plains CBD | 511K     | 8.7%        | 44.4K        | \$23.58           |
| Total            | 39.4M    | 5.19%       | 2M           | \$23.74           |