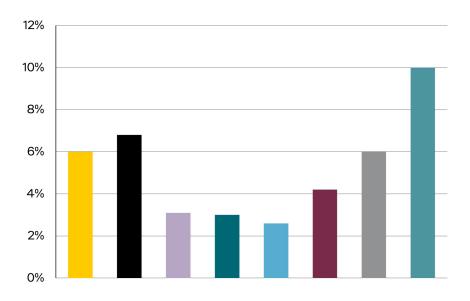

#### **Market Statistics**

| Submarket        | Total SF | Available % | Available SF | Avg PSF<br>Asking |
|------------------|----------|-------------|--------------|-------------------|
| Northwest        | 3.8M     | 5.3%        | 201.4K       | \$21.43           |
| North            | 2.4M     | 5.5%        | 132K         | \$25.06           |
| West I-287       | 9.9M     | 3.6%        | 356.4K       | \$31.91           |
| Northeast        | 553K     | 3.0%        | 16.6K        | \$21.21           |
| East I-287       | 3.1M     | 2.8%        | 86.8K        | \$24.93           |
| Southwest        | 9.4M     | 5.3%        | 498.2K       | \$20.07           |
| Southeast        | 9.8M     | 7.3%        | 715.4K       | \$21.75           |
| White Plains CBD | 511K     | 8.7%        | 44.4K        | \$23.58           |
| Total            | 39.4M    | 5.19%       | 2M           | \$23.74           |

#### **Vacancy Rates**